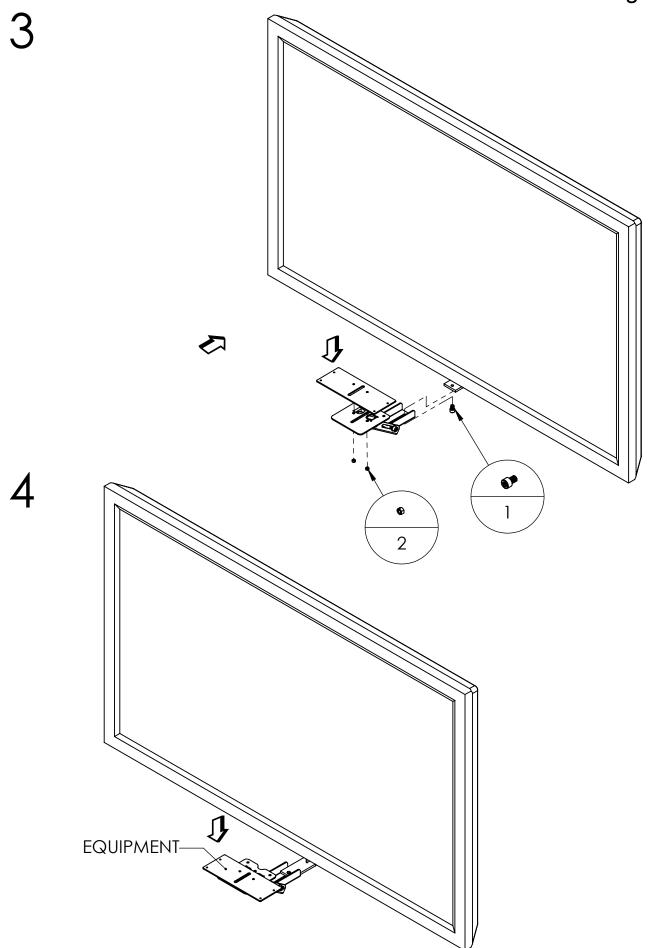

Confirm all hardware is included before you begin assembly. Not all hardware supplied will be used depending on the manufacturer of your display/s.

288 Don Hillock Drive Aurora , Ontario L4G 0G9 www.video-furn.com Toll Free: 1-877-834-3876 Fax: 1-905-751-1488 Local: 905-751-1459

## SUPPLIED HARDWARE

CBB-TV HARDWARE BAG (1)